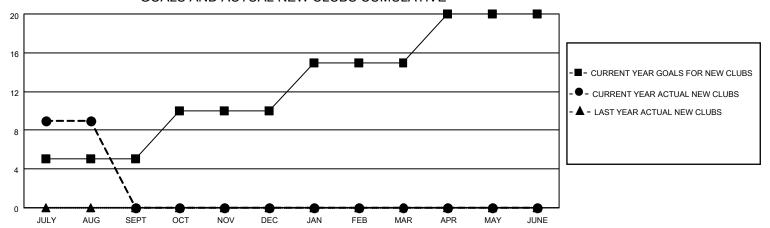

## MONTHLY MEMBERSHIP PROGRESS REPORT

LOCATION INDIA District 324 C Results as of: 8/31/2021

| Clubs RESULTS FOR 2021-2022 |   |   |   | Members RESULTS FOR 2021-2022 |     |     |     |
|-----------------------------|---|---|---|-------------------------------|-----|-----|-----|
|                             |   |   |   |                               |     |     |     |
| JULY/AUG/SEPT               | 5 | 9 | 5 | JULY/AUG/SEPT                 | 250 | 317 | 616 |
| OCT/NOV/DEC                 | 5 | 0 | 0 | OCT/NOV/DEC                   | 250 | 0   | 0   |
| JAN/FEB/MAR                 | 5 | 0 | 0 | JAN/FEB/MAR                   | 250 | 0   | 0   |
| APR/MAY/JUNE                | 5 | 0 | 0 | APR/MAY/JUNE                  | 250 | 0   | 0   |

## GOALS AND ACTUAL NEW CLUBS CUMULATIVE

| DROPPED CLUBS: 5 |     | 37 CLUBS OF 124 ADDED 1 OR<br>MORE NEW MEMBERS | GENDER DISTRIBUTION               |                                  |  |
|------------------|-----|------------------------------------------------|-----------------------------------|----------------------------------|--|
|                  |     | INONE NEW MEMBERS                              | MALE<br>FEMALE                    | 4,252 (67.92%)<br>2,008 (32.08%) |  |
| DROPPED MEMBERS  |     |                                                | NON BINARY<br>PREFER NOT TO ANSWE | 0 (0.00%)<br>R 0 (0.00%)         |  |
| DECEASED         | 2   |                                                | THEFERINGT TO ANSWER              | 0 (0.0070)                       |  |
| CLUB CANCELLED   | 100 | CLICK HERE FOR CUMULATIVE                      | TOTAL FAMILY UNIT MEMBERS         | 3,669                            |  |
| OTHER            | 514 | MEMBERSHIP DATA                                |                                   |                                  |  |
| TOTAL            | 616 |                                                | FAMILY MEMBERS PAYING HAI         | LF DUES 2,190                    |  |
|                  |     |                                                |                                   |                                  |  |