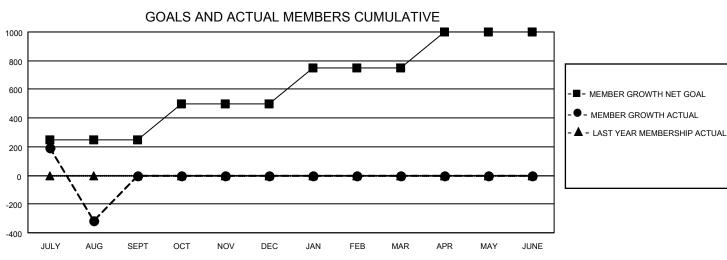

## MONTHLY MEMBERSHIP PROGRESS REPORT

LOCATION INDIA District 324 C Results as of: 8/31/2021

| Clubs RESULTS FOR 2021-2022 |   |   |   | Members RESULTS FOR 2021-2022 |     |     |     |
|-----------------------------|---|---|---|-------------------------------|-----|-----|-----|
|                             |   |   |   |                               |     |     |     |
| JULY/AUG/SEPT               | 5 | 9 | 5 | JULY/AUG/SEPT                 | 250 | 317 | 616 |
| OCT/NOV/DEC                 | 5 | 0 | 0 | OCT/NOV/DEC                   | 250 | 0   | 0   |
| JAN/FEB/MAR                 | 5 | 0 | 0 | JAN/FEB/MAR                   | 250 | 0   | 0   |
| APR/MAY/JUNE                | 5 | 0 | 0 | APR/MAY/JUNE                  | 250 | 0   | 0   |

## GOALS AND ACTUAL NEW CLUBS CUMULATIVE

| DROPPED CLUBS: 5 |     | 37 CLUBS OF 124 ADDED 1 OR<br>MORE NEW MEMBERS | GENDER DISTRIBUTION               |                                  |  |
|------------------|-----|------------------------------------------------|-----------------------------------|----------------------------------|--|
|                  |     | INONE NEW MEMBERS                              | MALE<br>FEMALE                    | 4,252 (67.92%)<br>2,008 (32.08%) |  |
| DROPPED MEMBERS  |     |                                                | NON BINARY<br>PREFER NOT TO ANSWE | 0 (0.00%)<br>R 0 (0.00%)         |  |
| DECEASED         | 2   |                                                | THEFERINGT TO ANSWER              | 0 (0.0070)                       |  |
| CLUB CANCELLED   | 100 | CLICK HERE FOR CUMULATIVE                      | TOTAL FAMILY UNIT MEMBERS         | 3,669                            |  |
| OTHER            | 514 | MEMBERSHIP DATA                                |                                   |                                  |  |
| TOTAL            | 616 |                                                | FAMILY MEMBERS PAYING HAI         | LF DUES 2,190                    |  |
|                  |     |                                                |                                   |                                  |  |